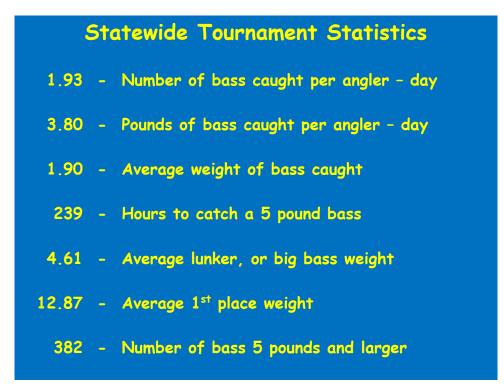

3

• There were a total of 297 tournament reports submitted in 2021 (Figure 1), and the highest number of reports came from Pickwick (40). Over 10,754 anglers fished in tournaments and weighed-in 19,760 bass (Table 1).

- It took an average of 12.87 pounds to win a tournament in 2021 (Table 1). Of lakes with at least five tournaments reported Lake Ferguson had the highest winning weight followed by Pickwick and Lake Washington.
- After reviewing water bodies with more than three tournament reports and using average tournament length to define an angler day, the number of bass caught per angler day ranged from 1.01 at Paul B. Johnson State Park to 3.09 on the Pascagoula River. Pounds of bass caught per angler day was highest at Lake Ferguson and the greatest average weight was recorded at Eagle Lake.
- The seasonal distribution of 2021 tournaments appears in Figure 2. March through July were the most popular tournament months with at least 30 per month. April had the highest number of reports submitted at 52.

All calculations for Waterbodies, Totals, and Averages are based upon individual tournaments

• The average weight of a weighed-in bass increased from 1.75 in 2020 to 1.9 in 2021. Pounds per day (3.80) in 2021 was higher than 2019 (3.63) and 2020 (3.22). The hours to weigh-in a five pound bass decreased from 386 in 2020 to 239 in 2021 (Figure 3).

- The number of bass weighing at least five pounds increased from 180 in 2020 to 382 in 2021. Bass >5 pounds represented 1.29% of fish caught per tournament during 2021. On average, it took 239 angler hours to weigh-in a bass equal to or over five pounds.
- In 2021 there were 27 lunkers that weighed at least seven pounds. The largest lunker was caught at Lake Jeff Davis on March 29 and weighed 11.13 pounds (Table 3). The second largest lunker was caught at Pickwick on April 10 and weighed 10.24 lbs. Pickwick and Ross Barnett each accounted for 29% of the bass seven pounds or bigger. Another 7% were caught at three separate lakes: Bill Waller, Lake Jeff Davis, and Okatibbee Lake.
- Forty-six clubs or tournament organizations submitted reports (Table 4). Twenty-three clubs submitted five or more reports and 13 clubs submitted 10 or more. The average number of reports received per club or organization was six.