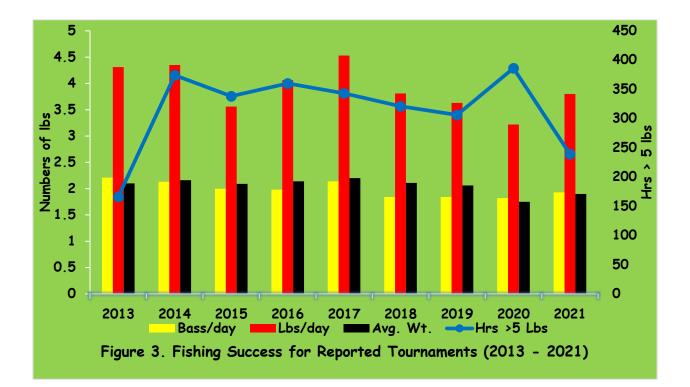

All calculations for Waterbodies, Totals, and Averages are based upon individual tournaments

• The average weight of a weighed-in bass increased from 1.75 in 2020 to 1.9 in 2021. Pounds per day (3.80) in 2021 was higher than 2019 (3.63) and 2020 (3.22). The hours to weigh-in a five pound bass decreased from 386 in 2020 to 239 in 2021 (Figure 3).