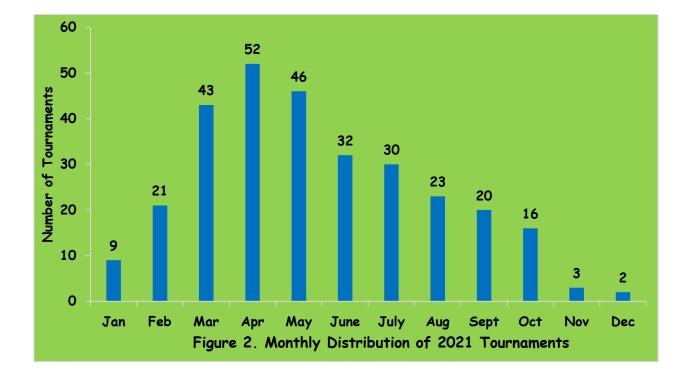

- It took an average of 12.87 pounds to win a tournament in 2021 (Table 1). Of lakes with at least five tournaments reported Lake Ferguson had the highest winning weight followed by Pickwick and Lake Washington.
- After reviewing water bodies with more than three tournament reports and using average tournament length to define an angler day, the number of bass caught per angler day ranged from 1.01 at Paul B. Johnson State Park to 3.09 on the Pascagoula River. Pounds of bass caught per angler day was highest at Lake Ferguson and the greatest average weight was recorded at Eagle Lake.
- The seasonal distribution of 2021 tournaments appears in Figure 2. March through July were the most popular tournament months with at least 30 per month. April had the highest number of reports submitted at 52.