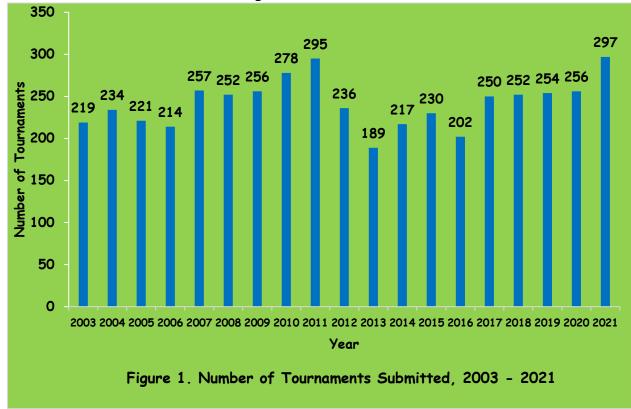

#### 2021 Bass Tournament Summary

Mississippi's bass tournament anglers had a good year in 2021 based on 297 tournament reports. Bass tournaments did come back strong in Mississippi following the tournament cancellations in 2020 due to Covid-19. Average statistics for lakes in 2021 were higher than in 2020. In 2021, the number of hours to catch a bass 5 lbs or greater was lower than in previous years. The number of bass weighed in per day during 2021 was slightly higher than in 2018, 2019, and 2020.

3

• There were a total of 297 tournament reports submitted in 2021 (Figure 1), and the highest number of reports came from Pickwick (40). Over 10,754 anglers fished in tournaments and weighed-in 19,760 bass (Table 1).